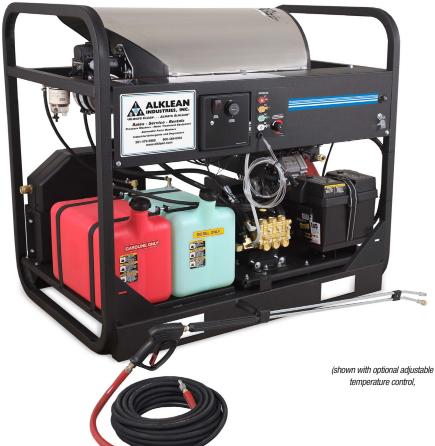

# Alklean Gold Series Gas Engine

3000 to 4000 psi.

The **Gasoline Engine Gold Series** is the most affordable and efficient skid on the market today. This series is the best buy for a quick return on investment.

## **Gasoline Belt Drive**

- High quality fuel filter/water separator ensures clean fuel supply to the burner
- Stainless-steel coil wrap prevents rusting
- 12V burner (Battery not included)
- 1/2-inch schedule 80-coil with stainless-steel wrap heat exchanger
- On/Off burner switch
- Adjustable high pressure detergent injection
- Electric start engine
- 10-gallon polyethylene burner fuel tank
- 10-gallon polyethylene engine fuel tank

#### **Pump**

- Belt drive triplex piston General or AR pump with ceramic plungers
- Factory preset unloader

#### **Engine**

 Performance-proven industrial gasoline engine with electric start (Battery not included)

#### Frame

- Heavy-duty powder coated steel tube frame

### Components

- No.1 or No. 2 diesel or kerosene fired burner (Not approved for bio-fuel)
- Pressure relief valve protects against excessive system pressure

#### **Unit Includes:**

- Quick connect nozzles 0°, 15°, 25°, 40° and adjustable soap nozzle
- 50-foot x %-inch steel wire-braided pressure hose with quick connects
- Professional-grade insulated trigger gun with safety lock-off
- Adjustable pressure insulated dual lance
- Adjustable high pressure detergent injector