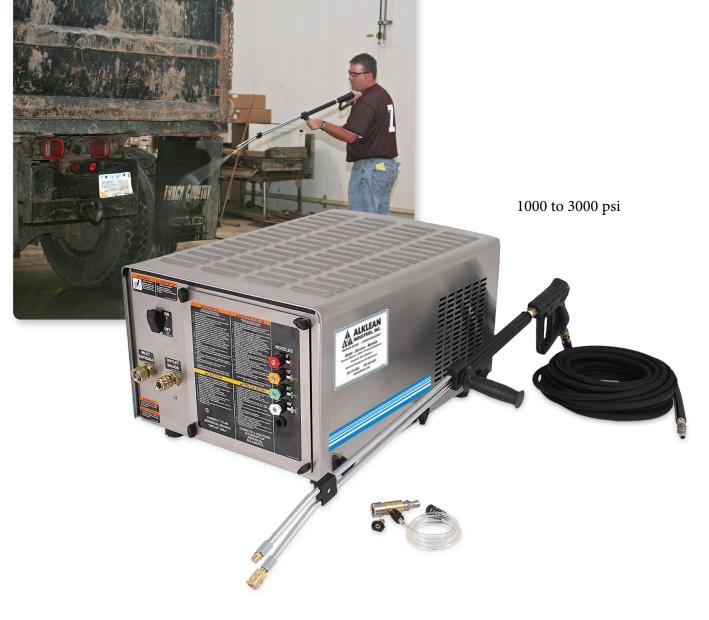

# Cold Water Stationary Premium Series I Electric Belt Drive

Stationary yet versatile, the electric **stationary Premium** Series is the ideal model for wash bays, golf courses and restaurant applications. The stainless-steel base and frame ensures longevity in the toughest environments.

#### Pump

- Belt drive triplex piston General pump with ceramic plungers
- Forged brass manifold
- Thermal relief valve
- Pump accepts incoming water up to 175°F
- Quick connect low pressure detergent injector
- Stainless-steel and brass unloader with preset pressure

#### Motor

- Totally enclosed fan-cooled electric motor with manual thermal overload protection (2000-PSI models)
- Open drip-proof electric motor (1000 & 3000-PSI models)

#### Frame

- Stainless-steel base and frame with removable panels

## **Unit Includes:**

- Quick connect nozzles 0°, 15°, 25° & 40°
- 50-foot x 3/-inch high pressure black hose with quick connects, swivel and bend restrictors
- Professional-grade insulated trigger gun with safety lock-off
- Adjustable pressure insulated dual lance