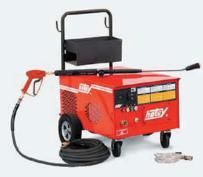

## 1700 Series

Cold Water Pressure Washers

**Electric / Belt Drive** 

"ALWAYS CLEAN ... ALWAYS ALKLEAN" 50-ft. high-pressure,

**Quick disconnect nozzles** are color-coded for quick and easy changing between 0°, 15°, 25°, 40° spray nozzles

**50-ft. high-pressure, hose** for easy maneuverability around a large working area **Belt-drive motor** ensures a smooth and quiet-running machine

**Tri-lingual labels**provide operating
instructions in English,
Spanish and French

Zinc-plated, variable-pressure, dual-lance wand for remote detergent on/off

Model 1720 shown in optional Stainless Steel cabinet

Downstream detergent injection allows remote detergent application

**Standard hour meter** accurately tracks in-use service time

**Model 1720** shown with optional wheel kit