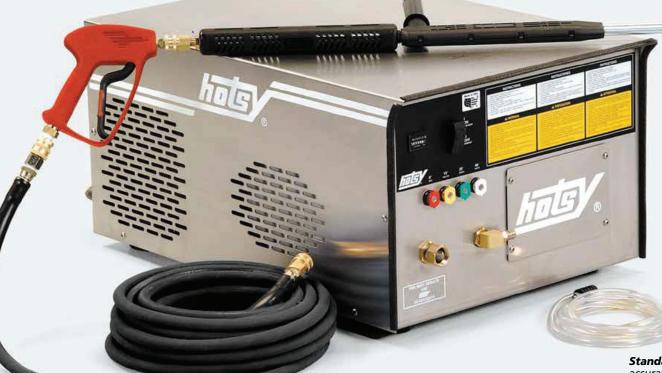

## 1700 Series

Cold Water Pressure Washers

**Electric / Belt Drive** 

"ALWAYS CLEAN ... ALWAYS ALKLEAN" 50-ft. high-pressure,

**Quick disconnect nozzles** are color-coded for quick and easy changing between 0°, 15°, 25°, 40° spray nozzles

**50-ft. high-pressure, hose** for easy maneuverability around a large working area **Belt-drive motor** ensures a smooth and quiet-running machine

**Tri-lingual labels**provide operating
instructions in English,
Spanish and French

Zinc-plated, variable-pressure, dual-lance wand for remote detergent on/off

Model 1720 shown in optional Stainless Steel cabinet

Downstream detergent injection allows remote detergent application

**Standard hour meter** accurately tracks in-use service time

**Model 1720** shown with optional wheel kit