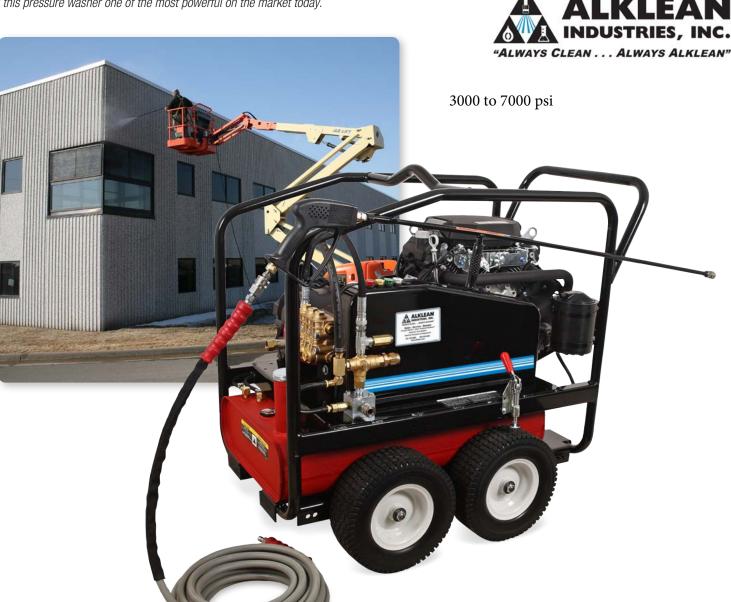

# Cold Water Caged Premium Series Gasoline Belt Drive

The **Cold Water Premium Caged** Series features a 1½-inch roll cage, handle and lifting hook, making this pressure washer one of the most powerful on the market today.

#### Pump

- Belt drive triplex piston AR or General pump with ceramic plungers
- External bypass system allows more water into the system to protect from heat build-up
- Forged brass manifold
- Thermal and safety relief valves
- Water filter with clear sleeve for screen inspection (High capacity water filter on 3008)
- Stainless-steel and brass unloader with preset pressure

#### Frame

- Powder coated steel frame with 11/4-inch roll cage, handles and lifting hook
- Flat-free tires and locking brake

#### **Engine**

- Performace-proven engine with low-oil protection

### **Components**

- Fuel tank is powder coated outside and aluminized steel inside to prevent rusting
- 13-gallon fuel tank capacity for 91/2 hour run time

## **Unit Includes:**

- Quick connect nozzles 0°, 15°, 25° & 40°
- 50-foot x %-inch high pressure hose with quick connects, swivel and bend restrictors (5000 models have non-marking hose) (6004 & 7004 have a black hose)
- 50-foot x ½-inch high pressure black hose with quick connects (3008)
- Professional-grade insulated trigger gun with safety lock-off
- 48-inch lance with rubber grip