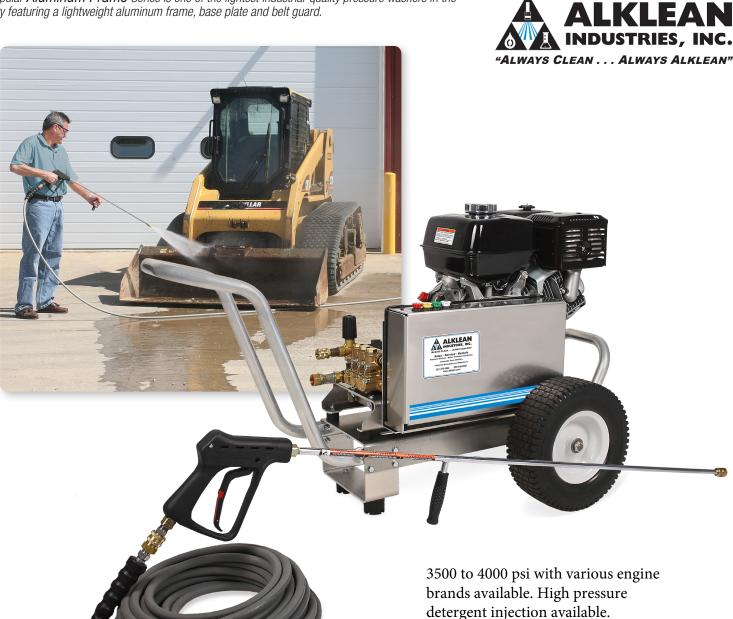

## Aluminum Frame Series | Gasoline Belt Drive

The popular Aluminum Frame Series is one of the lightest industrial-quality pressure washers in the industry featuring a lightweight aluminum frame, base plate and belt guard.

## **Pump**

- Belt drive triplex piston AR or General pump with ceramic plungers -Forged brass manifold
- Thermal relief valve
- Water filter with clear sleeve for screen inspection
- Stainless-steel and brass Alklean unloader with adjustable pressure

- Patented vibration isolation plate with four rubber isolators for reduced movement
- Aluminum frame and base plate with 11/4-inch tube handles
- Two-piece belt guard for quick access to belts
- Flat-free tires

## **Unit Includes:**

- Quick connect nozzles 0°, 15°, 25° & 40°
- 50-foot x %-inch non-marking hose with quick connects, swivel
- Professional-grade insulated trigger gun with safety lock-off
- 48-inch lance with rubber grip