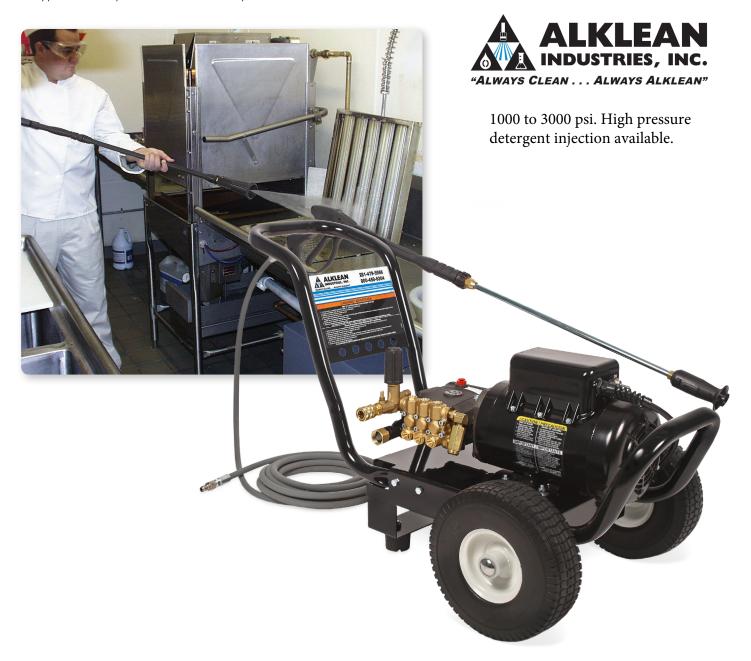

# Cold Water Electric Standard Series | Electric Direct Drive

The medium-duty portable electric **Standard** Series pressure washer is the perfect selection for indoor applications and provides an exhaust-free operation.

## **Pump**

- Direct drive triplex piston AR or General pump with ceramic plungers
- Forged brass manifold
- Thermal and safety relief valves
- Low pressure detergent injector
- Stainless-steel and brass unloader with adjustable pressure

#### Frame

- Powder coated steel frame and base plate with 11/4-inch tube handles
- Flat-free tires

### Motor

- Totally enclosed fan-cooled electric motor
- 35-foot power cord (GFCl on 1.5 to 6.0-HP single-phase models) (10-foot power cord on 8.0-HP models)

#### Unit Includes:

- Variable high/low pressure nozzle (1002, 1502 & 2003 models) Quick connect nozzles  $0^\circ$ , 15° & 25° (2503 & 3004 models)
- 50-foot x %-inch non-marking hose with quick connects, swivel and bend restrictors (25-foot 1002, 1502 & 2003 models) -

Professional-grade insulated trigger gun with safety lock-off

- 36-inch lance with rubber grip