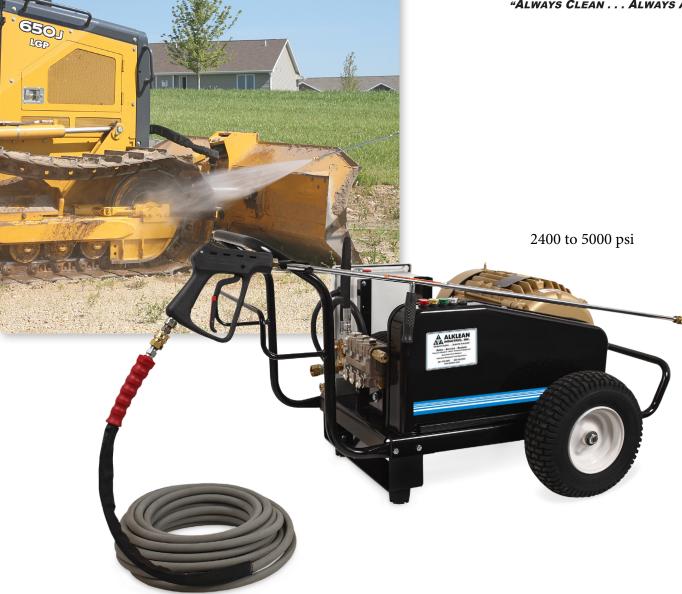

# Cold Water Premium Electric Series | Electric Belt Drive

Offering up to 5000-PSI of cleaning power, the electric **Premium** Series is the perfect model for heavily-soiled commercial and industrial equipment that requires indoor cleaning.

#### **Pump**

- Belt drive triplex piston General pump with ceramic plungers
- External bypass system allows more water into the system to protect from heat build-up
- Forged brass manifold
- Thermal relief valve
- Water filter with clear sleeve for screen inspection
- Stainless-steel and brass unloader with preset pressure

# Frame

- Powder coated steel frame and base plate with tube handles
- Flat-free tires
- Enclosed belt guard for quick access to belts

## Motor

- Totally enclosed fan-cooled electric motor with thermal overload protection
- 10-foot power cord

## **Unit Includes:**

- Quick connect nozzles 0°, 15°, 25° & 40°
- 50-foot x %-inch non-marking hose with quick connects, swivel and bend restrictors
- Professional-grade insulated trigger gun with safety lock-off
- 36-inch lance with rubber grip (48-inch on 4000 & 5000-PSI models)